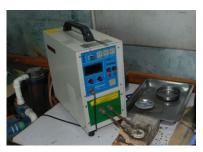

We equipped high frequency soldering machines for accurately assemble RF Connectors and Coaxial cables.

For every customer, we have project managers to resolve and support immediately.

Automatic wire cut and strip for Coaxial Cable