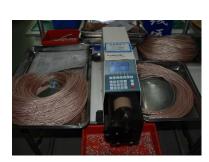

We equipped high frequency soldering machines for accurately assemble RF Connectors and Coaxial cables.

For every customer, we have project managers to resolve and support immediately.

Automatic wire cut and strip for Coaxial Cable